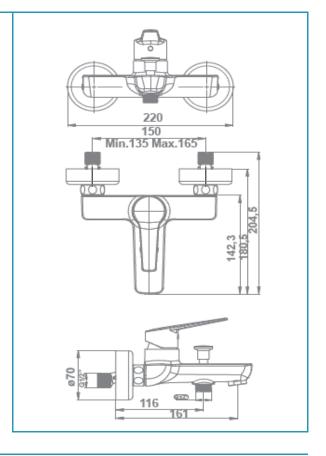

G-Last chrome technology: high resistance against scratches

Ceramic discs cartridge ø35 mm

Shower set included:

- 170 cm flexible hose
- Ø 10 cm hand shower. 1 function
- Hand shower holder