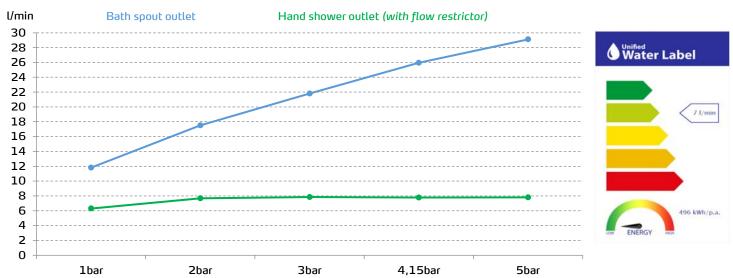

## **TECHNICAL SPECIFICATIONS**

Flow restrictor to 8 l/min included

Contributes to obtaining VERDE certification through its sustainable use of water

Produced with recycled materials

The alloy used to produce it is included in the "European Positive List" (no migration of harzarous materials to water)

## **FLOW RATE**