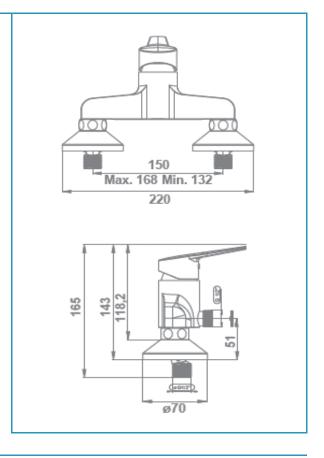

G-Last chrome technology: high resistance against scratches

Ceramic discs cartridge ø35 mm

Shower set included:

- 150 cm flexible hose
- Ø 10 cm hand shower. 1 function
- Hand shower holder