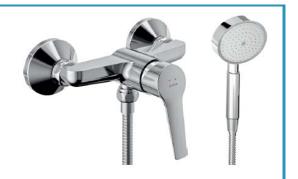

Reference G3927200

**Description** Shower mixer with shower set

Collection SÍA

G-Last chrome technology: high resistance against scratches

Ceramic discs cartridge ø35 mm

Shower set included:

- 150 cm flexible hose
- Ø 10 cm hand shower. 1 function
- Hand shower holder