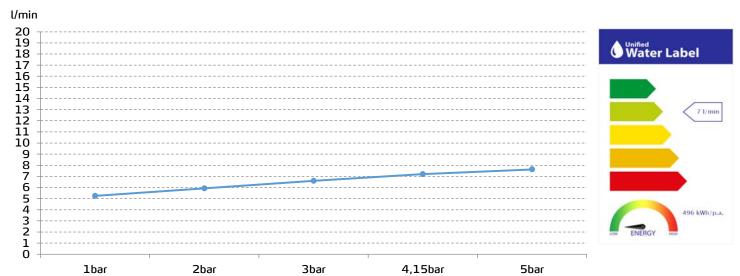

Reference G3927200

**Description** Shower mixer with shower set

Collection SÍA















## **TECHNICAL SPECIFICATIONS**



Flow restrictor to 8 l/min included



Contributes to obtaining BREEAM, LEED and VERDE certifications through its sustainable use of water



Produced with recycled materials



The alloy used to produce it is included in the "European Positive List" (no migration of harzarous materials to water)



G-Last chrome technology: high resistance against scratches

Ceramic discs cartridge ø35 mm

Shower set included:

- 150 cm flexible hose
- Ø 10 cm hand shower. 1 function
- Hand shower holder



## **FLOW RATE**