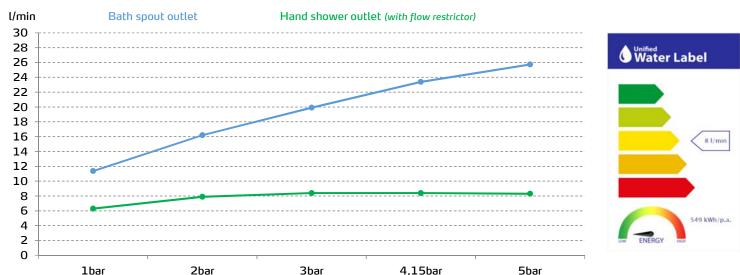

## **FLOW RATE**

## **TECHNICAL SPECIFICATIONS**

Flow restrictor to 8 l/min included

AENOR certification (in process)

Contributes to obtaining VERDE certification through its sustainable use of water

Produced with recycled materials