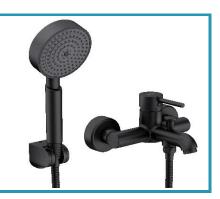

Reference G3994702

**Description** Bath and shower mixer with shower set

Collection ODRA

Shower set included:

- 170 cm flexible hose
- Ø 10 cm hand shower. 1 function
- Hand shower holder