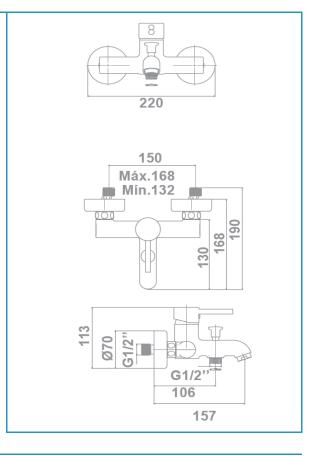

Reference G3994702

**Description** Bath and shower mixer with shower set

Collection ODRA



















## **TECHNICAL SPECIFICATIONS**



Flow restrictor to 8 l/min included



AENOR certification (in process)



Contributes to obtaining VERDE certification through its sustainable use of water



Produced with recycled materials



The alloy used to produce it is included in the "European Positive List" (no migration of harzarous materials to water)



Low noise level



G-Last chrome technology: high resistance against scratches

Ceramic discs cartridge ø35 mm

Shower set included:

- 170 cm flexible hose
- Ø 10 cm hand shower. 1 function
- Hand shower holder



## **FLOW RATE**