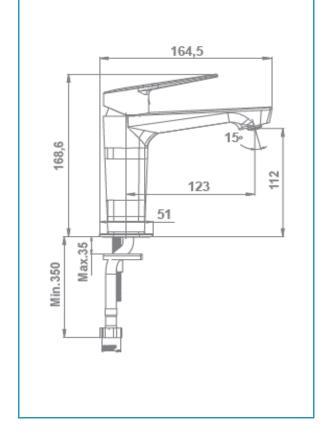

**Reference** G3927000 **Description** Basin mixer

Collection SÍA















## **TECHNICAL SPECIFICATIONS**



Single lever mixer with cold start



Flow restrictor to 5 l/min included



Contributes to obtaining BREEAM, LEED and VERDE certifications through its sustainable use of water



Produced with recycled materials



The alloy used to produce it is included in the "European Positive List" (no migration of harzarous materials to water)



G-Last chrome technology: high resistance against scratches

Ceramic discs cartridge ø35 mm

3/8" flexible connection hoses included

Installation with up-down valve



## **FLOW RATE**