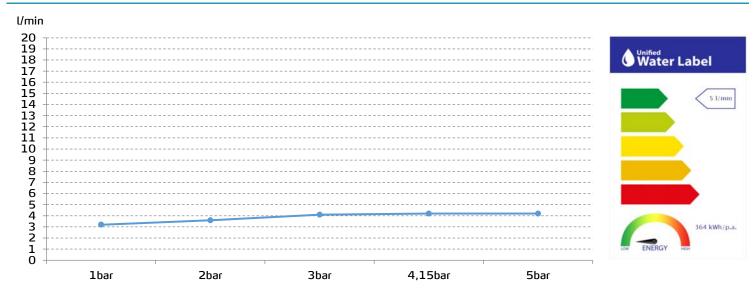

## **FLOW RATE**

## **TECHNICAL SPECIFICATIONS**

Single lever mixer with cold start

Flow restrictor to 5 l/min included

Contributes to obtaining BREEAM, LEED and VERDE certifications through its sustainable use of water

Produced with recycled materials