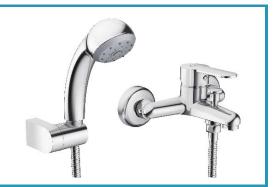

Reference G3853300

**Description** Bath and shower mixer with shower set

Collection TEZA

G-Last chrome technology: high resistance against scratches

Ceramic discs cartridge ø35 mm

Shower set included:

- 170 cm flexible hose
- Ø 8 cm hand shower. 1 function
- Hand shower holder