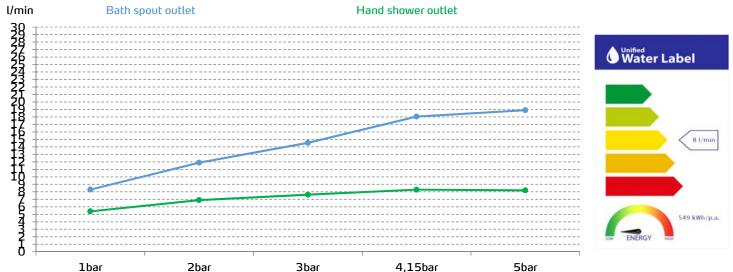

## **FLOW RATE**

## **TECHNICAL SPECIFICATIONS**

Flow restrictor to 8 l/min included

Contributes to obtaining VERDE certification through its sustainable use of water

Produced with recycled materials

The alloy used to produce it is included in the "European Positive List" (no migration of harzarous materials to water)