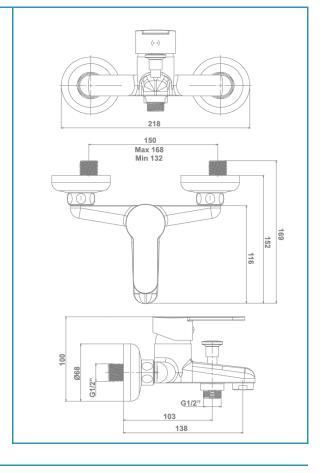

G-Last chrome technology: high resistance against scratches

Ceramic discs cartridge ø35 mm

Shower set included:

- 170 cm flexible hose
- Ø 8 cm hand shower. 1 function
- Hand shower holder